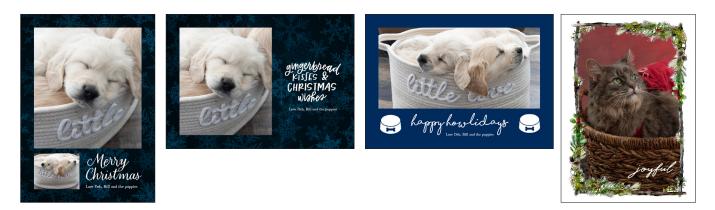

# Bell Imaging & Design and Bell's Furry Friends Photography 2021 Card ideas

## 5x7 card design line — all designs are customizable