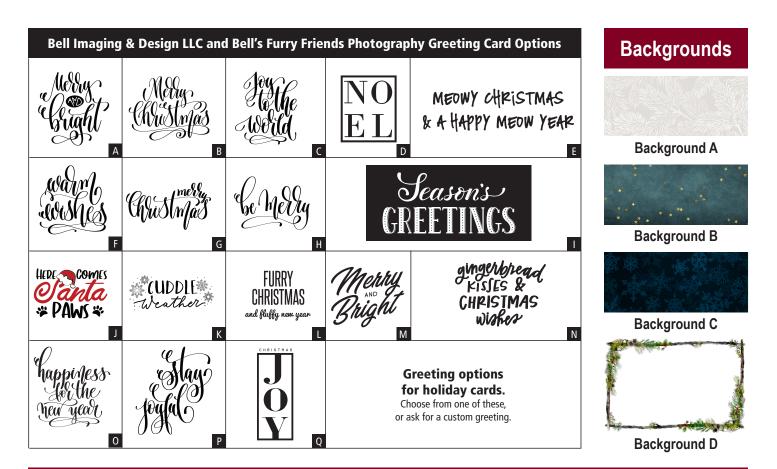

# Bell Imaging & Design and Bell's Furry Friends Photography 2021 Card ideas

## 5x7 card design line — all designs are customizable

## 4x9 card design line — all designs are customizable